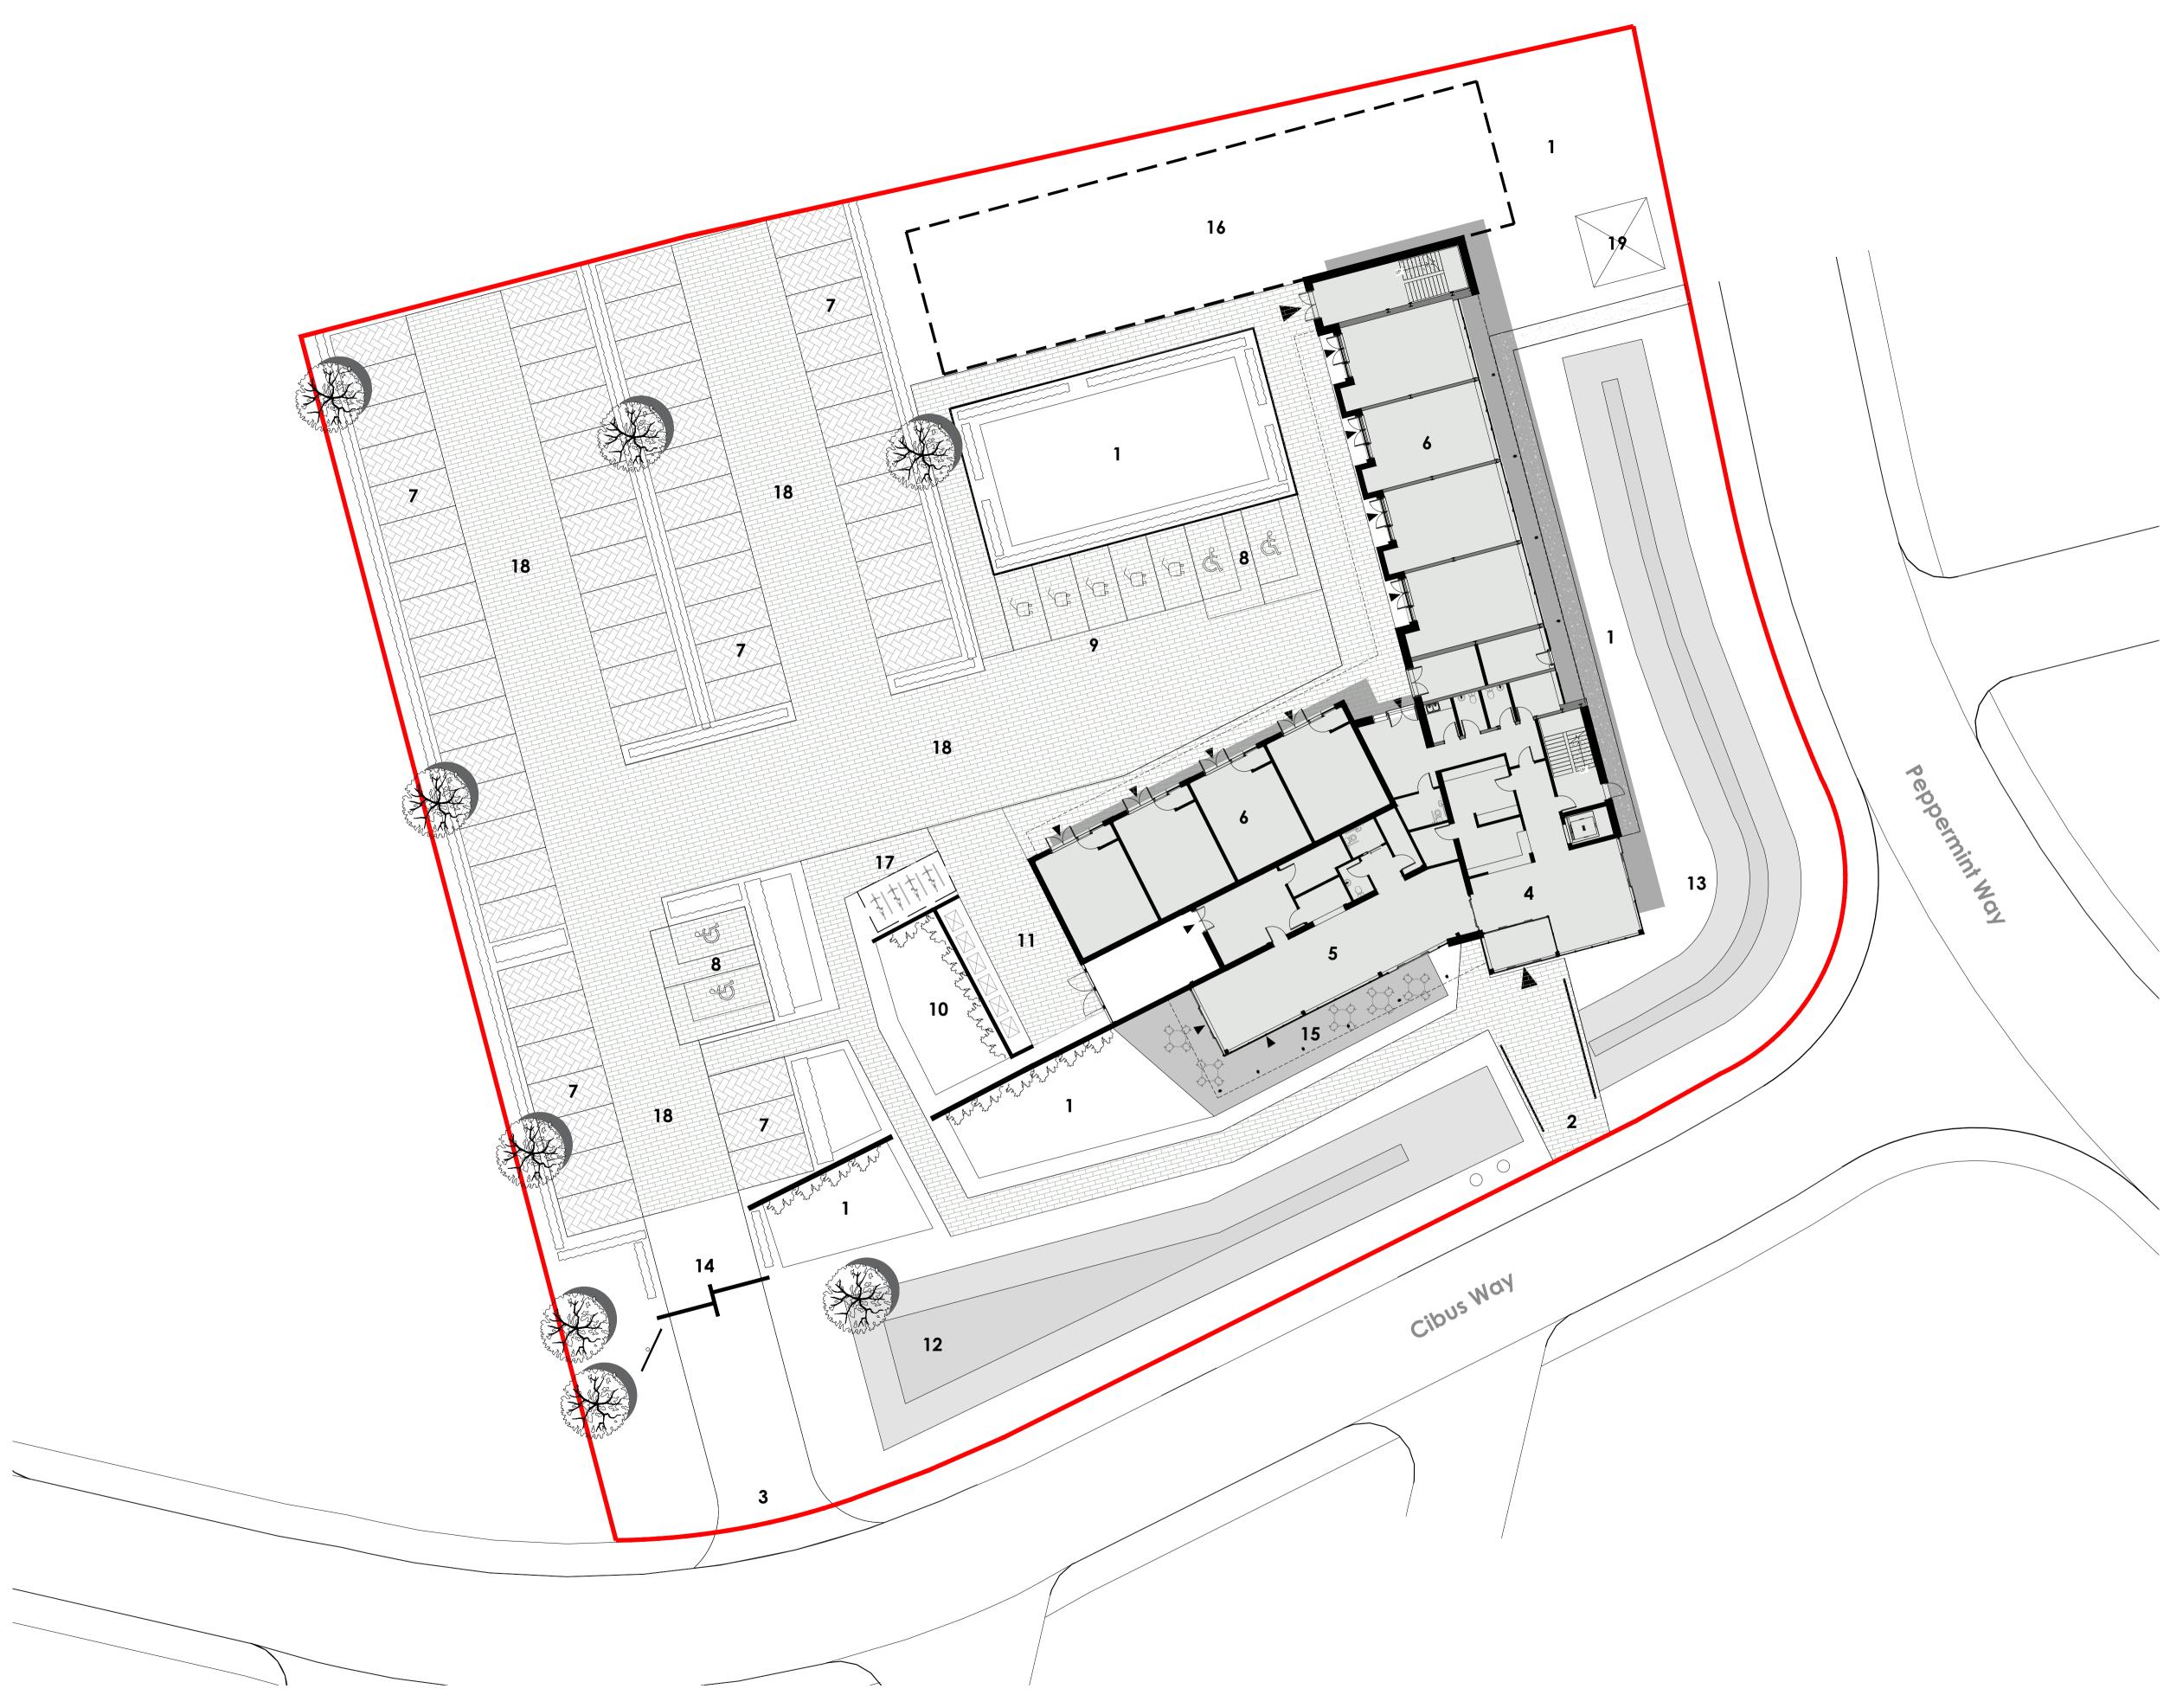

## KEY

- 1 Landscaping
- (2) Pedestrian access
- (3) Vehicle access (Tarmac)
- 4 Reception
- 5 Cafe
- 6 Workshops
- (7) Carparking (Block paving A)
- 8 Accessible parking
- $(\mathbf{9})$  Car Charging
- (10) Kitchen garden
- (11) Service yard
- 12 Ecological feature
- (13) Existing swale
- (14) Security barrier
- (15) External seating
- (16) Future extension
- (17) Cycles
- **18** Access road (Block paving B)
- 19 Sub station

dd.mm.yyyy Comments

Project Hub Building South Lincolnshire Food Enterprise Zone

<sub>Client</sub> Lincolnshire CC

<sup>Drawing</sup> Planning Site Layout 1:200 @ A1

Date 12.10.2020

Copyright © 2020 Core Plus Architects Limited Do Not Scale